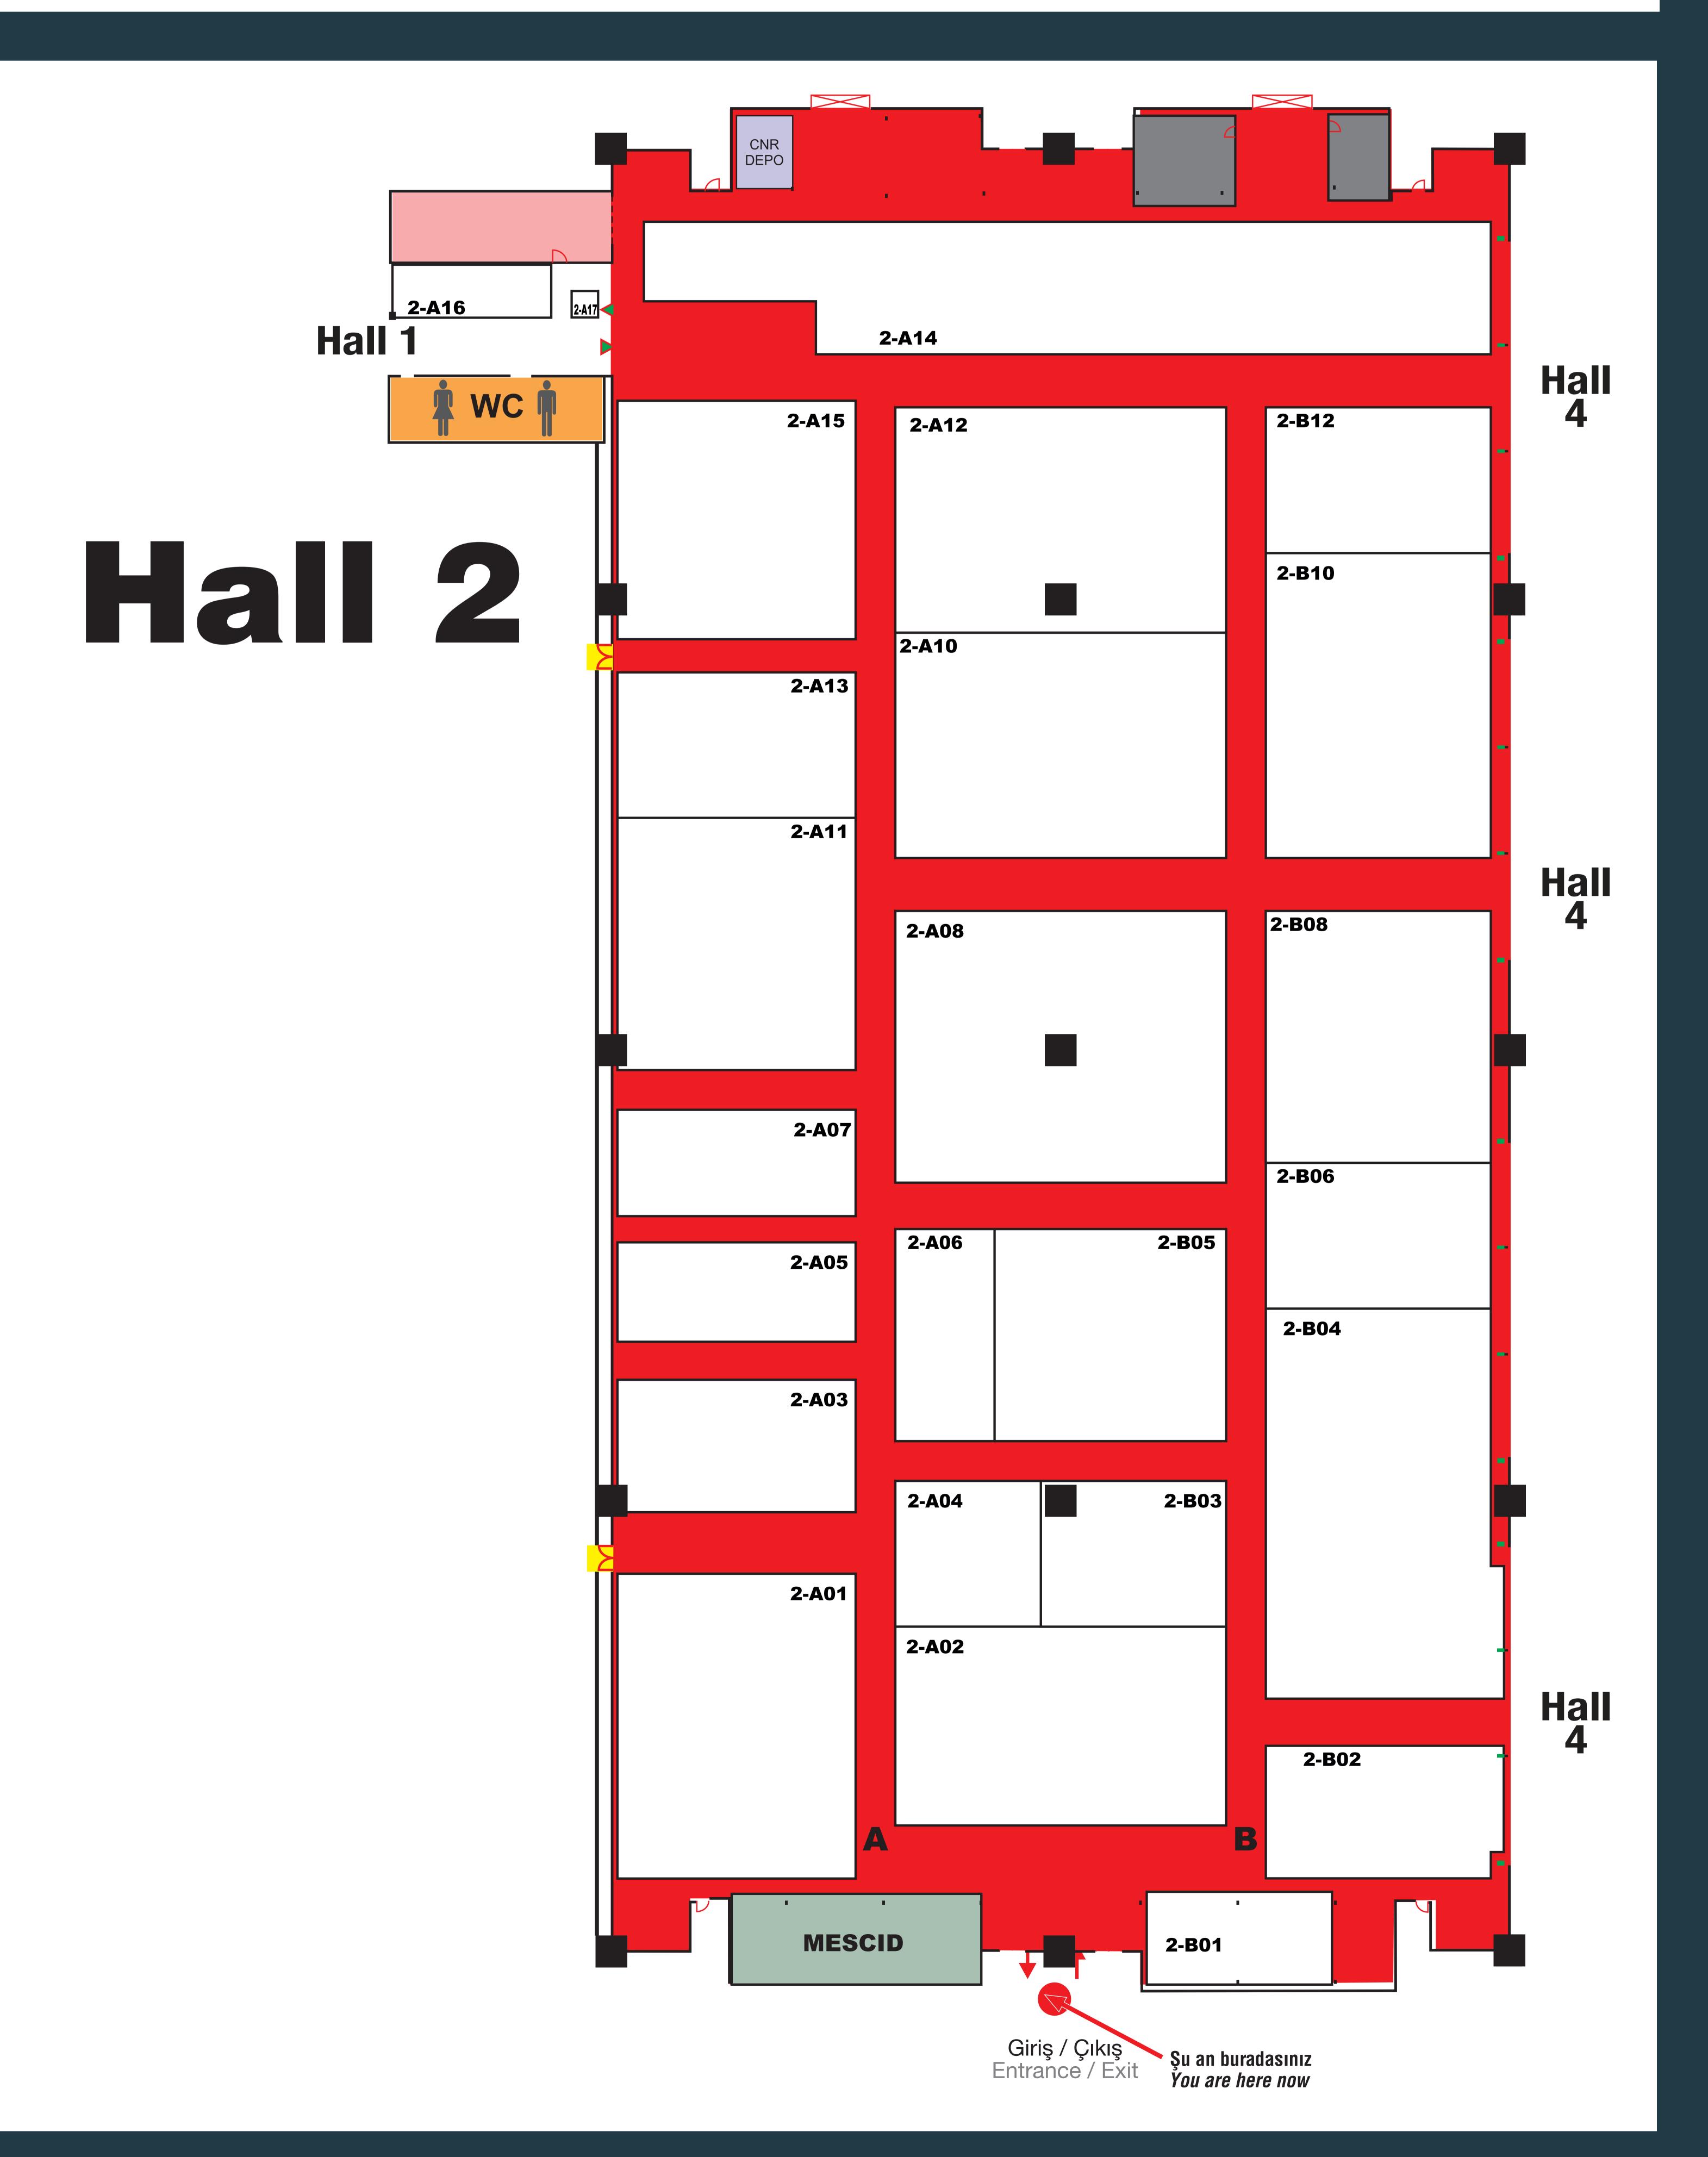

## Hall 1

15. ULUSLARARASI DENİZ ARAÇLARI EKİPMANLARI VE AKSESUARLARI FUARI 15<sup>th</sup> INTERNATIONAL BOAT, MARINE EQUIPMENT & ACCESSORIES SHOW

### **CNR**EXPO İstanbul Fuar Merkezi Hall 4 DENİZ MOTORLARI GEZİ VE SÜRAT TEKN ŞİŞME BOTLAR Hall 5 Şu an buradasınız You are here now